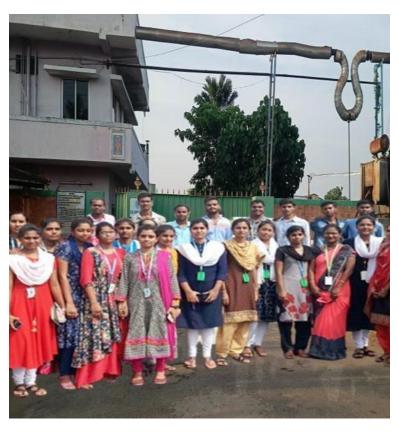

## Cifal Herbal Private Limited Date: 06-12-2020

The Department of Computer Science and Engineering of Narayana College of Engineering, Gudur has organized an **Industrial visit to Cifal Herbal Private Limited**, **Nellaturu** on **06**<sup>st</sup> **DECEMBER 2020**.Industrial visit has its own importance in a career of a student who is pursuing a professional degree. It is considered as a part of college curriculum and objectives of industrial visit is to provide students an insight regarding internal working of companies.

To visit Cifal Herbal Private Limited, we start college at 10.Am, reached to company at 11.Am and stay cifal herbal pvt Ltd up to 3.00Pm. Then return to college at 4.00 Pm.

Cifal Herbal Private Limited was established in the year 1985. Cifal herbal unit is well equipped to produce high quality products. The company strives to provide the best products and services to the clients.